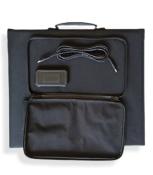

The Fusion 40 can be deployed in a matter of seconds to give you all the power you need.

|                                                                                                                                                                                                                                                                                |                                               |                   | Tec       | hnical Specif  | ication | s        |            |            |             |  |
|--------------------------------------------------------------------------------------------------------------------------------------------------------------------------------------------------------------------------------------------------------------------------------|-----------------------------------------------|-------------------|-----------|----------------|---------|----------|------------|------------|-------------|--|
|                                                                                                                                                                                                                                                                                |                                               |                   |           | Solar Pane     | I       |          |            |            |             |  |
| Solar Power                                                                                                                                                                                                                                                                    | 40 Watts                                      |                   |           |                |         |          |            |            |             |  |
| Technology                                                                                                                                                                                                                                                                     | Monocristalline                               |                   |           |                |         |          |            |            |             |  |
| Voc                                                                                                                                                                                                                                                                            | 22.5V                                         |                   |           |                |         |          |            |            |             |  |
| Vmpp                                                                                                                                                                                                                                                                           | 18V                                           |                   |           |                |         |          |            |            |             |  |
| Isc                                                                                                                                                                                                                                                                            | 2.45A                                         |                   |           |                |         |          |            |            |             |  |
| Impp                                                                                                                                                                                                                                                                           | 2.11A                                         |                   |           |                |         |          |            |            |             |  |
| Junction Box                                                                                                                                                                                                                                                                   |                                               |                   |           |                |         |          |            |            |             |  |
| USB Output 1                                                                                                                                                                                                                                                                   | USB-C PD 40W : 5V/3.4A, 9V/3A, 12V/3A, 20V/2A |                   |           |                |         |          |            |            |             |  |
| USB Output 2                                                                                                                                                                                                                                                                   | USB-A 24W : 5V/3.4A, 9V/2.5A, 12V/2A          |                   |           |                |         |          |            |            |             |  |
| USB Output 3                                                                                                                                                                                                                                                                   | I                                             |                   |           |                |         |          |            |            |             |  |
| DC Output                                                                                                                                                                                                                                                                      | DC5521 (female)                               |                   |           |                |         |          |            |            |             |  |
| DC Output Cable                                                                                                                                                                                                                                                                | DC5521 (male) to DC5521 (male) - 5M           |                   |           |                |         |          |            |            |             |  |
| Total Max Output                                                                                                                                                                                                                                                               | 40W                                           |                   |           |                |         |          |            |            |             |  |
| Solar Charging Status                                                                                                                                                                                                                                                          | 1 x LED Indicator                             |                   |           |                |         |          |            |            |             |  |
|                                                                                                                                                                                                                                                                                |                                               |                   |           | General Inform | ation   |          |            |            |             |  |
| Weight                                                                                                                                                                                                                                                                         | 2.1kg                                         |                   |           |                |         |          |            |            |             |  |
| Dimensions - Closed                                                                                                                                                                                                                                                            |                                               | 342 x 416 x 40 mm |           |                |         |          |            |            |             |  |
| Dimensions - Open                                                                                                                                                                                                                                                              | 863 x 416 x 10 mm                             |                   |           |                |         |          |            |            |             |  |
| Attachment Points 4                                                                                                                                                                                                                                                            |                                               |                   |           |                |         |          |            |            |             |  |
| Customizable                                                                                                                                                                                                                                                                   | Customizable Yes                              |                   |           |                |         |          |            |            |             |  |
| Compatibility                                                                                                                                                                                                                                                                  |                                               |                   |           |                |         |          |            |            |             |  |
|                                                                                                                                                                                                                                                                                | -<br>0                                        |                   |           |                | ©       | u<br>© © | 5:51       |            | P           |  |
| GRAVITY 144                                                                                                                                                                                                                                                                    | SMARTPHONE                                    | TABLET            | SAT PHONE | ACTION CAMERA  | GPS     | SPEAKERS | SMARTWATCH | TORCHLIGHT | USB DEVICES |  |
| It is recommended to charge the Gravity 144 Power Station or a powerbank with the solar panel. Once the power note:  station or powerbank is charged, connect the devices to it to charge device.  Connecting the solar panel directly to the device can give bad performances |                                               |                   |           |                |         |          |            |            |             |  |
|                                                                                                                                                                                                                                                                                |                                               |                   |           | Included       |         |          |            |            |             |  |
| Accessories DC5521 (male) to DC5521 (male) - 5M Cable                                                                                                                                                                                                                          |                                               |                   |           |                |         |          |            |            |             |  |
| Colors                                                                                                                                                                                                                                                                         |                                               |                   |           |                |         |          |            |            |             |  |
| Color                                                                                                                                                                                                                                                                          | Black                                         |                   |           |                |         |          |            |            |             |  |
| Barcode                                                                                                                                                                                                                                                                        | 3133254162341                                 |                   |           |                |         |          |            |            |             |  |
| Sunslice SKU 03403                                                                                                                                                                                                                                                             |                                               |                   |           |                |         |          |            |            |             |  |
| Certifications                                                                                                                                                                                                                                                                 |                                               |                   |           |                |         |          |            |            |             |  |
| Certifications                                                                                                                                                                                                                                                                 |                                               | CE, RoHS          |           |                |         |          |            |            |             |  |