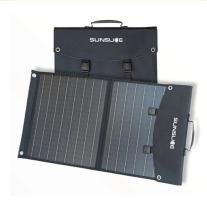

## Fusion 40W - Foldable Solar Panel

## **Briefcase Portable 40W Solar Panel**

The Fusion 40 is a powerful, lightweight 40W solar panel designed to provide you with a reliable and plentiful power source anywhere you may go.

It can easily be carried and easily transported thanks to its foldable format.

The Fusion 40 can be deployed in a matter of seconds to give you all the power you need.

|                                                                                                                                                                                                                                                                                |                                               |                   | Tec       | hnical Specif  | ication | s        |            |            |             |  |
|--------------------------------------------------------------------------------------------------------------------------------------------------------------------------------------------------------------------------------------------------------------------------------|-----------------------------------------------|-------------------|-----------|----------------|---------|----------|------------|------------|-------------|--|
|                                                                                                                                                                                                                                                                                |                                               |                   |           | Solar Pane     | I       |          |            |            |             |  |
| Solar Power                                                                                                                                                                                                                                                                    | 40 Watts                                      |                   |           |                |         |          |            |            |             |  |
| Technology                                                                                                                                                                                                                                                                     | Monocristalline                               |                   |           |                |         |          |            |            |             |  |
| Voc                                                                                                                                                                                                                                                                            | 22.5V                                         |                   |           |                |         |          |            |            |             |  |
| Vmpp                                                                                                                                                                                                                                                                           | 18V                                           |                   |           |                |         |          |            |            |             |  |
| Isc                                                                                                                                                                                                                                                                            | 2.45A                                         |                   |           |                |         |          |            |            |             |  |
| Impp                                                                                                                                                                                                                                                                           | 2.11A                                         |                   |           |                |         |          |            |            |             |  |
| Junction Box                                                                                                                                                                                                                                                                   |                                               |                   |           |                |         |          |            |            |             |  |
| USB Output 1                                                                                                                                                                                                                                                                   | USB-C PD 40W : 5V/3.4A, 9V/3A, 12V/3A, 20V/2A |                   |           |                |         |          |            |            |             |  |
| USB Output 2                                                                                                                                                                                                                                                                   | USB-A 24W : 5V/3.4A, 9V/2.5A, 12V/2A          |                   |           |                |         |          |            |            |             |  |
| USB Output 3                                                                                                                                                                                                                                                                   | I                                             |                   |           |                |         |          |            |            |             |  |
| DC Output                                                                                                                                                                                                                                                                      | DC5521 (female)                               |                   |           |                |         |          |            |            |             |  |
| DC Output Cable                                                                                                                                                                                                                                                                | DC5521 (male) to DC5521 (male) - 5M           |                   |           |                |         |          |            |            |             |  |
| Total Max Output                                                                                                                                                                                                                                                               | 40W                                           |                   |           |                |         |          |            |            |             |  |
| Solar Charging Status                                                                                                                                                                                                                                                          | 1 x LED Indicator                             |                   |           |                |         |          |            |            |             |  |
|                                                                                                                                                                                                                                                                                |                                               |                   |           | General Inform | ation   |          |            |            |             |  |
| Weight                                                                                                                                                                                                                                                                         | 2.1kg                                         |                   |           |                |         |          |            |            |             |  |
| Dimensions - Closed                                                                                                                                                                                                                                                            |                                               | 342 x 416 x 40 mm |           |                |         |          |            |            |             |  |
| Dimensions - Open                                                                                                                                                                                                                                                              | 863 x 416 x 10 mm                             |                   |           |                |         |          |            |            |             |  |
| Attachment Points 4                                                                                                                                                                                                                                                            |                                               |                   |           |                |         |          |            |            |             |  |
| Customizable                                                                                                                                                                                                                                                                   | Customizable Yes                              |                   |           |                |         |          |            |            |             |  |
| Compatibility                                                                                                                                                                                                                                                                  |                                               |                   |           |                |         |          |            |            |             |  |
|                                                                                                                                                                                                                                                                                | -<br>0                                        |                   |           |                | ©       | u<br>© © | 5:51       |            | P           |  |
| GRAVITY 144                                                                                                                                                                                                                                                                    | SMARTPHONE                                    | TABLET            | SAT PHONE | ACTION CAMERA  | GPS     | SPEAKERS | SMARTWATCH | TORCHLIGHT | USB DEVICES |  |
| It is recommended to charge the Gravity 144 Power Station or a powerbank with the solar panel. Once the power note:  station or powerbank is charged, connect the devices to it to charge device.  Connecting the solar panel directly to the device can give bad performances |                                               |                   |           |                |         |          |            |            |             |  |
|                                                                                                                                                                                                                                                                                |                                               |                   |           | Included       |         |          |            |            |             |  |
| Accessories DC5521 (male) to DC5521 (male) - 5M Cable                                                                                                                                                                                                                          |                                               |                   |           |                |         |          |            |            |             |  |
| Colors                                                                                                                                                                                                                                                                         |                                               |                   |           |                |         |          |            |            |             |  |
| Color                                                                                                                                                                                                                                                                          | Black                                         |                   |           |                |         |          |            |            |             |  |
| Barcode                                                                                                                                                                                                                                                                        | 3133254162341                                 |                   |           |                |         |          |            |            |             |  |
| Sunslice SKU 03403                                                                                                                                                                                                                                                             |                                               |                   |           |                |         |          |            |            |             |  |
| Certifications                                                                                                                                                                                                                                                                 |                                               |                   |           |                |         |          |            |            |             |  |
| Certifications                                                                                                                                                                                                                                                                 |                                               | CE, RoHS          |           |                |         |          |            |            |             |  |